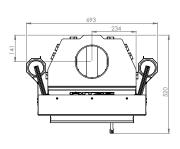

## STANDARD VERTICAL FIREPLACE INSERT WITH A GUILLOTINE DOOR ALBERO AL9G.V

| Nominal power (kW)                         | 9                                          |
|--------------------------------------------|--------------------------------------------|
| Heating load range (kW)                    | 5-12                                       |
| Flue diameter (mm)                         | 180                                        |
| Heat performance (%)                       | 75                                         |
| CO emission (with 13% O <sup>2</sup> )     | 0,092                                      |
| Dust emission (g/m³)                       | 0,031                                      |
| Exhaust emission (°C)                      | 316                                        |
| Weight (kg)                                | 157                                        |
| Log maximum lenght (cm)                    | 30                                         |
| Material                                   | boiler steel with thickness of 3 mm P265GH |
| Fuel Type                                  | hardwood, briquettes, lignite              |
| Min. Active field of exhaust grilles (cm²) | 1000                                       |
| Min. Active field of intake grilles (cm²)  | 800                                        |
| Size of fireplace glass (mm)               | 390 x 545                                  |
|                                            |                                            |