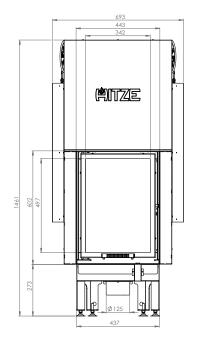

## STANDARD VERTICAL FIREPLACE INSERT WITH A GUILLOTINE DOOR ALBERO AL9G.V

| Nominal power (kW)                         | 9                                          |
|--------------------------------------------|--------------------------------------------|
| Heating load range (kW)                    | 5-12                                       |
| Flue diameter (mm)                         | 180                                        |
| Heat performance (%)                       | 75                                         |
| CO emission (with 13% O <sup>2</sup> )     | 0,092                                      |
| Dust emission (g/m³)                       | 0,031                                      |
| Exhaust emission (°C)                      | 316                                        |
| Weight (kg)                                | 157                                        |
| Log maximum lenght (cm)                    | 30                                         |
| Material                                   | boiler steel with thickness of 3 mm P265GH |
| Fuel Type                                  | hardwood, briquettes, lignite              |
| Min. Active field of exhaust grilles (cm²) | 1000                                       |
| Min. Active field of intake grilles (cm²)  | 800                                        |
| Size of fireplace glass (mm)               | 390 x 545                                  |
|                                            |                                            |