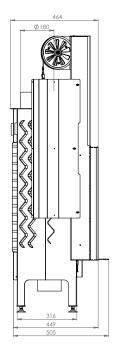

## STANDARD VERTICAL FIREPLACE INSERT WITH A GUILLOTINE DOOR ALBERO AL9G.V

| Nominal power (kW)                         | 9                                          |
|--------------------------------------------|--------------------------------------------|
| Heating load range (kW)                    | 5-12                                       |
| Flue diameter (mm)                         | 180                                        |
| Heat performance (%)                       | 75                                         |
| CO emission (with 13% O <sup>2</sup> )     | 0,092                                      |
| Dust emission (g/m³)                       | 0,031                                      |
| Exhaust emission (°C)                      | 316                                        |
| Weight (kg)                                | 157                                        |
| Log maximum lenght (cm)                    | 30                                         |
| Material                                   | boiler steel with thickness of 3 mm P265GH |
| Fuel Type                                  | hardwood, briquettes, lignite              |
| Min. Active field of exhaust grilles (cm²) | 1000                                       |
| Min. Active field of intake grilles (cm²)  | 800                                        |
| Size of fireplace glass (mm)               | 390 x 545                                  |
|                                            |                                            |